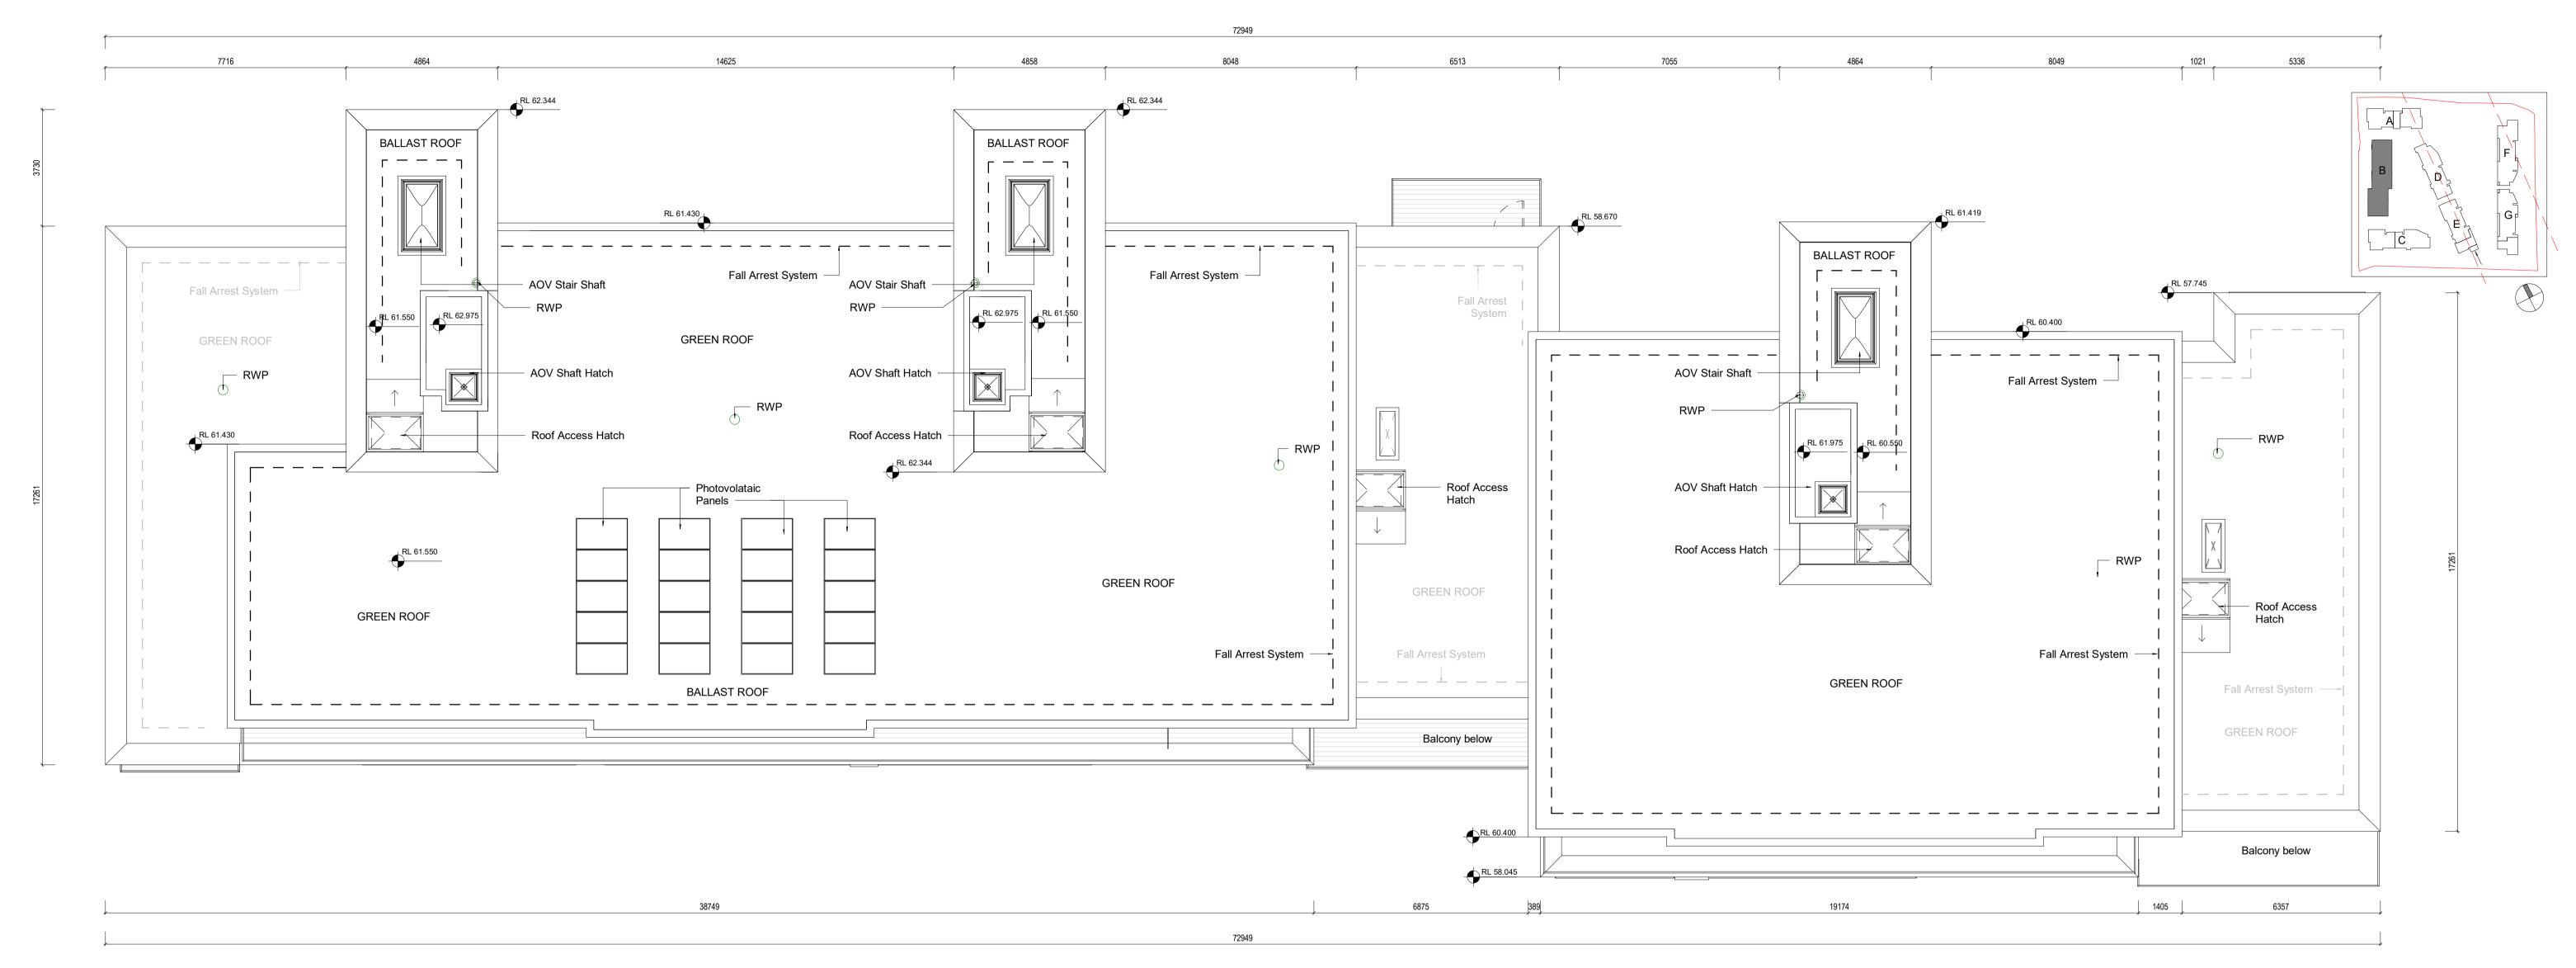

## **DESIGN INTENT DRAWING**

1 GA - Roof Plan 1:100

## Room Legend

MR

MSV

EH/C Entrance Hall / Corridor KLD BD1 Kitchen / Living / Dining Room Bedroom 1 BD2 Bedroom 2 BD3 BR BR/ES Bedroom 3 Bathroom Bathroom / En Suite ES ST En Suite POS Private Open Space ER Electrical Riser

Mechanical Riser

Mechanical Smoke Vent

Project Stage

## **PLANNING**

Eastwise Construction Swords Limited

Hartfield Place Swords Road, Whitehall, Dublin 9 D09 C7F8

Drawing Title: BLOCK B - Roof Plan GA - 472 Units

| <br>Drawn<br>DP     | Checked | Paper Size A1 | Scale 1: | 100            | @A1 | Mar. 20 | 22       |
|---------------------|---------|---------------|----------|----------------|-----|---------|----------|
| Project No.  HARTPL |         |               |          | Classification |     |         | Revision |